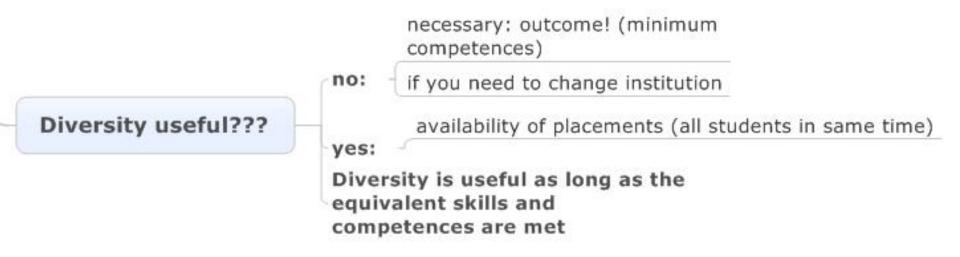

ts for training? (areas, special educe<br>entoring, ISO standard,?)<br>Presence of<br>placement<br>guidelines,<br>and<br>istandard,<br>and<br>istandard,<br>standard,<br>and<br>iston<br>istandard,<br>art'<br>istate of the<br>art'<br>supervision<br>it possible to go abroad for placements? To which countries? How are they chos<br>Yes (EU, USA, | n you choose where to do your clinical placements? Who decides?<br>Students can submit preference<br>hat is required for laboratories to get students for training? (areas, special education of BMS fentoring, ISO standard,?)<br>Presence of<br>placement<br>guidelines,<br>and<br>istandard,<br>art'<br>supervision<br>placements? To which countries? How are they chosen?<br>Yes (EU, USA,<br>Yes (EU, USA, |  |  |  |

## **III** Interpretation of results







# IV The 'perfect' practical training

#### 1. Frame data

- Institution: all of Europe
- How many students should start studying Biomedical Science and how many should finish?
   max. 40 students, no dropouts
- How many ECTS should you get for a Biomedical Science bachelor degree? min. 180 ECTS

## 2.Structure of practical training

- Should there be different types/stages of practical training? Yes: internal and external
- In which semester should you start with practical training? Internal: 1.semester External: 2 -3 semester
- How many placements for practical training? 5 mandatory placements + 1 optional
- How many hours each?
  90 150 hours (in the lab) per placements (3 5 weeks)

## 3.Contents of practical training

- Should you have mandatory subjects/areas for practical training?