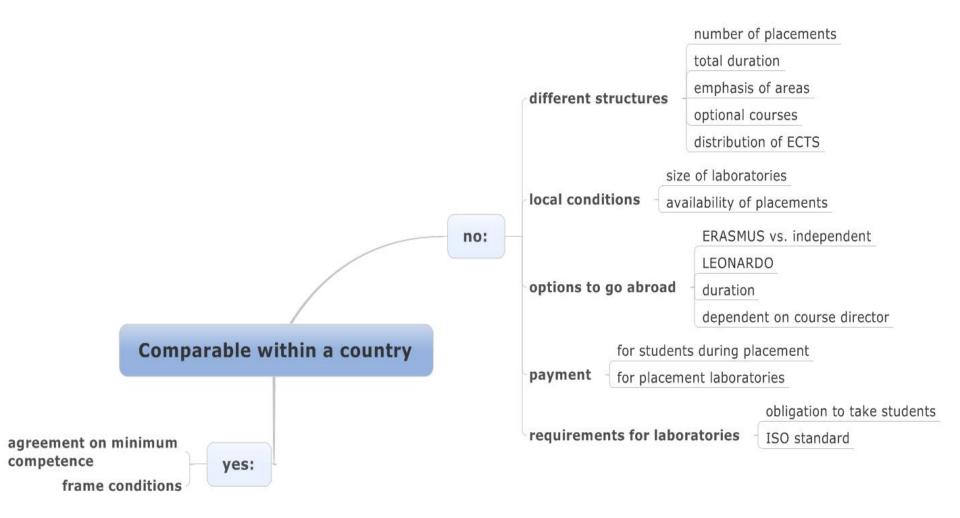

## II Comparison of results

#### 1. Frame Data

|    | Austria                                   | Belgium   | Germany    | Sweden         | Switzerland   | Estonia | Ireland | Norway        |  |  |  |  |
|----|-------------------------------------------|-----------|------------|----------------|---------------|---------|---------|---------------|--|--|--|--|
| Νι | Number of institutions compared:          |           |            |                |               |         |         |               |  |  |  |  |
|    | 5                                         | 3         | 2          | 3              | 1             | 1       | 1       | 2             |  |  |  |  |
| Νι | Number of students per course (drop out): |           |            |                |               |         |         |               |  |  |  |  |
|    | 15 to 75                                  | 43 to 120 |            |                |               |         |         |               |  |  |  |  |
|    | (1-26)                                    | (21-87)   | 38 (2)     | 18 -130 (6-80) | 35 (6)        | 24 (8)  | 55 (20) | 40 to 44 (28) |  |  |  |  |
| Ho | How many ECTS for BMS                     |           |            |                |               |         |         |               |  |  |  |  |
| ba | chelor?                                   |           |            |                |               |         |         |               |  |  |  |  |
|    |                                           |           |            |                | no            |         |         |               |  |  |  |  |
|    |                                           |           |            |                | bac./equivale |         |         |               |  |  |  |  |
|    |                                           |           | no bac./no |                | nt to 180     |         |         |               |  |  |  |  |
|    | 180                                       | 180       | ECTS       | 180            | ECTS          | 210     | 240     | 180           |  |  |  |  |

## 2. Structure of practical training

|    | Austria                                                                             | Belgium     | Germany        | Sweden        | Switzerland | Estonia  | Ireland  | Norway           |  |  |  |
|----|-------------------------------------------------------------------------------------|-------------|----------------|---------------|-------------|----------|----------|------------------|--|--|--|
| Ar | Are there different types/stages of practical training?                             |             |                |               |             |          |          |                  |  |  |  |
|    | Internal (training laboratory) / external (clinical placements, industry, research) |             |                |               |             |          |          |                  |  |  |  |
| In | n which semester do you start with practical training?                              |             |                |               |             |          |          |                  |  |  |  |
|    |                                                                                     |             |                |               |             |          |          | 2nd semester     |  |  |  |
|    | 24.                                                                                 | 56.         | 45.            | 5.            | 3.          | 2.       | 5.       | (both schools)   |  |  |  |
| Но | w many pla                                                                          | acements fo | r practical tr | aining do you | have?       |          |          |                  |  |  |  |
|    | 5 to 8                                                                              |             |                |               |             |          |          |                  |  |  |  |
|    | (external)                                                                          | 4 to 5      | 7              | 4 to 7        | 3           | 9        | 2        | 7 (both schools) |  |  |  |
| Ho | low many weeks in total?                                                            |             |                |               |             |          |          |                  |  |  |  |
|    |                                                                                     | Min. 16     | 20-25          |               |             |          |          |                  |  |  |  |
|    | ~30 weeks                                                                           | weeks       | weeks          | 15 weeks      | 18 months   | 26 weeks | 25 weeks | 11-15 weeks      |  |  |  |

## 3. Contents of practical training

|   | Austria                                                                       | Belgium     | Germany    | Sweden         | Switzerland  | Estonia   | Ireland      | Norway |  |  |  |
|---|-------------------------------------------------------------------------------|-------------|------------|----------------|--------------|-----------|--------------|--------|--|--|--|
| D | Do you have mandatory subjects/areas for practical training?                  |             |            |                |              |           |              |        |  |  |  |
|   | yes                                                                           |             |            |                |              |           |              |        |  |  |  |
|   | (regulated                                                                    |             |            |                |              |           |              |        |  |  |  |
|   | by law)                                                                       | yes         | yes        | yes            | yes          | yes       | yes          | yes    |  |  |  |
| D | Do you prepare a portfolio/report/case study of your clinical placement work? |             |            |                |              |           |              |        |  |  |  |
|   |                                                                               |             | work out a | workbook and   |              |           |              |        |  |  |  |
|   |                                                                               |             | paper      | report/        |              |           |              |        |  |  |  |
|   | all:                                                                          |             | about a    | routine        | portfolio +  |           |              |        |  |  |  |
|   | placement                                                                     | report      | chosen     | placemtnes:    | conversation |           |              |        |  |  |  |
|   | report;                                                                       | and/or oral | topic      | oral report    | about it     |           | 1 case study |        |  |  |  |
|   | some: +                                                                       | presentatio | /describe  | speciality     | case study   |           | per rotation |        |  |  |  |
|   | reflexion,                                                                    | n;          | learning   | placements:    | during first |           | Log book     |        |  |  |  |
|   | daily diary                                                                   | notebook    | progress   | written report | placement    | portfolio |              | Report |  |  |  |

## 4. Evaluation

|    | Austria                                                            | Belgium       | Germany      | Sweden          | Switzerland     | Estonia       | Ireland | Norway |  |  |  |
|----|--------------------------------------------------------------------|---------------|--------------|-----------------|-----------------|---------------|---------|--------|--|--|--|
| ls | s there an evaluation of the student by their institution/college? |               |              |                 |                 |               |         |        |  |  |  |
|    | yes                                                                | yes           | yes          | yes             | yes             | yes           | Yes     | Yes    |  |  |  |
| ls | Is there an evaluation of the student by their placement mentors?  |               |              |                 |                 |               |         |        |  |  |  |
|    | yes                                                                | yes           | yes          | yes             | yes             | Yes           | No      | No     |  |  |  |
| ls | there an ev                                                        | aluation of t | he placeme   | nt by the stude | ent?            |               |         |        |  |  |  |
|    | yes                                                                | no            | yes          | yes             | yes             | yes           | Yes     | Yes/No |  |  |  |
| ls | there an ev                                                        | aluation of t | he placeme   | nt by the educ  | ational institu | ution/college | ?       |        |  |  |  |
|    | depending                                                          |               |              |                 |                 |               |         |        |  |  |  |
|    | on                                                                 |               |              |                 |                 | yes (college  |         |        |  |  |  |
|    | evaluation                                                         |               |              |                 |                 | usually       |         |        |  |  |  |
|    | by the                                                             | informal      | not by all   |                 |                 | gives         |         |        |  |  |  |
|    | student                                                            | evaluation    | institutions | yes             | yes             | feedback)     | Yes     | Yes    |  |  |  |

## 5. Organisation of practical training

| Austria                                                                                                      | Belgium                                                                                                              | Germany                                                                                                                                                                                 | Sweden                                                                                                                                                                                                                                     | Switzerland                                                                                                                                                                                                                                                                                                                                                            | Estonia                                                                                                                                                                                                                                                                                                                                                                                                            | Ireland                                                                                                                                                                                                                                                                                                                                                                                                                                                                                                   | Norway                                                                                                                                                                                                                                                                                                                                                                                                           |  |  |  |
|--------------------------------------------------------------------------------------------------------------|----------------------------------------------------------------------------------------------------------------------|-----------------------------------------------------------------------------------------------------------------------------------------------------------------------------------------|--------------------------------------------------------------------------------------------------------------------------------------------------------------------------------------------------------------------------------------------|------------------------------------------------------------------------------------------------------------------------------------------------------------------------------------------------------------------------------------------------------------------------------------------------------------------------------------------------------------------------|--------------------------------------------------------------------------------------------------------------------------------------------------------------------------------------------------------------------------------------------------------------------------------------------------------------------------------------------------------------------------------------------------------------------|-----------------------------------------------------------------------------------------------------------------------------------------------------------------------------------------------------------------------------------------------------------------------------------------------------------------------------------------------------------------------------------------------------------------------------------------------------------------------------------------------------------|------------------------------------------------------------------------------------------------------------------------------------------------------------------------------------------------------------------------------------------------------------------------------------------------------------------------------------------------------------------------------------------------------------------|--|--|--|
| Can you choose where to do your clinical placements? Who decides?                                            |                                                                                                                      |                                                                                                                                                                                         |                                                                                                                                                                                                                                            |                                                                                                                                                                                                                                                                                                                                                                        |                                                                                                                                                                                                                                                                                                                                                                                                                    |                                                                                                                                                                                                                                                                                                                                                                                                                                                                                                           |                                                                                                                                                                                                                                                                                                                                                                                                                  |  |  |  |
|                                                                                                              | Students can submit preference                                                                                       |                                                                                                                                                                                         |                                                                                                                                                                                                                                            |                                                                                                                                                                                                                                                                                                                                                                        |                                                                                                                                                                                                                                                                                                                                                                                                                    |                                                                                                                                                                                                                                                                                                                                                                                                                                                                                                           |                                                                                                                                                                                                                                                                                                                                                                                                                  |  |  |  |
| What is required for laboratories to get students for training? (areas, special education of BMS for student |                                                                                                                      |                                                                                                                                                                                         |                                                                                                                                                                                                                                            |                                                                                                                                                                                                                                                                                                                                                                        |                                                                                                                                                                                                                                                                                                                                                                                                                    |                                                                                                                                                                                                                                                                                                                                                                                                                                                                                                           |                                                                                                                                                                                                                                                                                                                                                                                                                  |  |  |  |
| entoring, ISC                                                                                                | O standard,                                                                                                          | .?)                                                                                                                                                                                     |                                                                                                                                                                                                                                            |                                                                                                                                                                                                                                                                                                                                                                        |                                                                                                                                                                                                                                                                                                                                                                                                                    |                                                                                                                                                                                                                                                                                                                                                                                                                                                                                                           |                                                                                                                                                                                                                                                                                                                                                                                                                  |  |  |  |
|                                                                                                              | Presence of                                                                                                          |                                                                                                                                                                                         |                                                                                                                                                                                                                                            | standards                                                                                                                                                                                                                                                                                                                                                              |                                                                                                                                                                                                                                                                                                                                                                                                                    |                                                                                                                                                                                                                                                                                                                                                                                                                                                                                                           |                                                                                                                                                                                                                                                                                                                                                                                                                  |  |  |  |
| placement                                                                                                    | sufficient                                                                                                           |                                                                                                                                                                                         |                                                                                                                                                                                                                                            | defined for                                                                                                                                                                                                                                                                                                                                                            |                                                                                                                                                                                                                                                                                                                                                                                                                    | Accreditiation                                                                                                                                                                                                                                                                                                                                                                                                                                                                                            |                                                                                                                                                                                                                                                                                                                                                                                                                  |  |  |  |
| guidelines,                                                                                                  | and                                                                                                                  | ISO                                                                                                                                                                                     |                                                                                                                                                                                                                                            | every                                                                                                                                                                                                                                                                                                                                                                  | no fixed                                                                                                                                                                                                                                                                                                                                                                                                           | , mentors,                                                                                                                                                                                                                                                                                                                                                                                                                                                                                                | no fixed                                                                                                                                                                                                                                                                                                                                                                                                         |  |  |  |
| 'state of the                                                                                                | available                                                                                                            | standard,                                                                                                                                                                               | accreditation,                                                                                                                                                                                                                             | specialist                                                                                                                                                                                                                                                                                                                                                             | requirement                                                                                                                                                                                                                                                                                                                                                                                                        | multi-                                                                                                                                                                                                                                                                                                                                                                                                                                                                                                    | requirement                                                                                                                                                                                                                                                                                                                                                                                                      |  |  |  |
| art'                                                                                                         | supervision                                                                                                          | mentors                                                                                                                                                                                 | mentorship                                                                                                                                                                                                                                 | area                                                                                                                                                                                                                                                                                                                                                                   | S                                                                                                                                                                                                                                                                                                                                                                                                                  | disciplinary                                                                                                                                                                                                                                                                                                                                                                                                                                                                                              | S                                                                                                                                                                                                                                                                                                                                                                                                                |  |  |  |
| Is it possible to go abroad for placements? To which countries? How are they chosen?                         |                                                                                                                      |                                                                                                                                                                                         |                                                                                                                                                                                                                                            |                                                                                                                                                                                                                                                                                                                                                                        |                                                                                                                                                                                                                                                                                                                                                                                                                    |                                                                                                                                                                                                                                                                                                                                                                                                                                                                                                           |                                                                                                                                                                                                                                                                                                                                                                                                                  |  |  |  |
|                                                                                                              |                                                                                                                      |                                                                                                                                                                                         |                                                                                                                                                                                                                                            |                                                                                                                                                                                                                                                                                                                                                                        |                                                                                                                                                                                                                                                                                                                                                                                                                    |                                                                                                                                                                                                                                                                                                                                                                                                                                                                                                           |                                                                                                                                                                                                                                                                                                                                                                                                                  |  |  |  |
|                                                                                                              |                                                                                                                      |                                                                                                                                                                                         | Yes (EU, USA,                                                                                                                                                                                                                              |                                                                                                                                                                                                                                                                                                                                                                        |                                                                                                                                                                                                                                                                                                                                                                                                                    |                                                                                                                                                                                                                                                                                                                                                                                                                                                                                                           |                                                                                                                                                                                                                                                                                                                                                                                                                  |  |  |  |
| Yes                                                                                                          | Yes                                                                                                                  | No/Yes (EU)                                                                                                                                                                             | SE Asia)                                                                                                                                                                                                                                   | No                                                                                                                                                                                                                                                                                                                                                                     | Yes                                                                                                                                                                                                                                                                                                                                                                                                                | Yes                                                                                                                                                                                                                                                                                                                                                                                                                                                                                                       | Yes                                                                                                                                                                                                                                                                                                                                                                                                              |  |  |  |
|                                                                                                              | n you choos<br>hat is requir<br>entoring, ISC<br>placement<br>guidelines,<br>'state of the<br>art'<br>it possible to | n you choose where to d<br>hat is required for labora<br>entoring, ISO standard,<br>Presence of<br>sufficient<br>and<br>'state of the<br>art' supervision<br>it possible to go abroad f | n you choose where to do your clinic<br>hat is required for laboratories to get<br>entoring, ISO standard,?)<br>Presence of<br>sufficient<br>and ISO<br>'state of the<br>art' supervision mentors<br>it possible to go abroad for placemen | n you choose where to do your clinical placements?<br>Students can su<br>hat is required for laboratories to get students for tra-<br>entoring, ISO standard,?)<br>Presence of<br>placement<br>guidelines,<br>'state of the<br>art' available<br>standard,<br>supervision mentors accreditation,<br>mentorship<br>it possible to go abroad for placements? To which co | n you choose where to do your clinical placements? Who decides?<br>Students can submit preferent<br>hat is required for laboratories to get students for training? (areas,<br>entoring, ISO standard,?)<br>Presence of<br>placement<br>guidelines,<br>'state of the<br>art' available<br>standard,<br>mentors mentorship area<br>it possible to go abroad for placements? To which countries? How<br>Yes (EU, USA, | n you choose where to do your clinical placements? Who decides?<br>Students can submit preference<br>hat is required for laboratories to get students for training? (areas, special educe<br>entoring, ISO standard,?)<br>Presence of<br>placement<br>guidelines,<br>and<br>istandard,<br>and<br>istandard,<br>standard,<br>and<br>iston<br>istandard,<br>art'<br>istate of the<br>art'<br>supervision<br>it possible to go abroad for placements? To which countries? How are they chos<br>Yes (EU, USA, | n you choose where to do your clinical placements? Who decides?<br>Students can submit preference<br>hat is required for laboratories to get students for training? (areas, special education of BMS fentoring, ISO standard,?)<br>Presence of<br>placement<br>guidelines,<br>and<br>istandard,<br>art'<br>supervision<br>placements? To which countries? How are they chosen?<br>Yes (EU, USA,<br>Yes (EU, USA, |  |  |  |