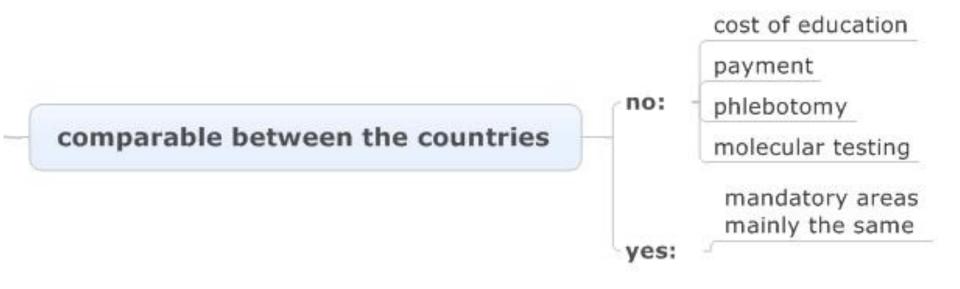

## II Comparison of results

#### 1. Frame Data

|    | Austria                                   | Belgium   | Germany    | Sweden         | Switzerland   | Estonia | Ireland | Norway        |  |  |  |  |
|----|-------------------------------------------|-----------|------------|----------------|---------------|---------|---------|---------------|--|--|--|--|
| Νι | Number of institutions compared:          |           |            |                |               |         |         |               |  |  |  |  |
|    | 5                                         | 3         | 2          | 3              | 1             | 1       | 1       | 2             |  |  |  |  |
| Νι | Number of students per course (drop out): |           |            |                |               |         |         |               |  |  |  |  |
|    | 15 to 75                                  | 43 to 120 |            |                |               |         |         |               |  |  |  |  |
|    | (1-26)                                    | (21-87)   | 38 (2)     | 18 -130 (6-80) | 35 (6)        | 24 (8)  | 55 (20) | 40 to 44 (28) |  |  |  |  |
| Ho | How many ECTS for BMS                     |           |            |                |               |         |         |               |  |  |  |  |
| ba | chelor?                                   |           |            |                |               |         |         |               |  |  |  |  |
|    |                                           |           |            |                | no            |         |         |               |  |  |  |  |
|    |                                           |           |            |                | bac./equivale |         |         |               |  |  |  |  |
|    |                                           |           | no bac./no |                | nt to 180     |         |         |               |  |  |  |  |
|    | 180                                       | 180       | ECTS       | 180            | ECTS          | 210     | 240     | 180           |  |  |  |  |

## 2. Structure of practical training

|    | Austria                                                                             | Belgium     | Germany        | Sweden        | Switzerland | Estonia  | Ireland  | Norway           |  |  |  |
|----|-------------------------------------------------------------------------------------|-------------|----------------|---------------|-------------|----------|----------|------------------|--|--|--|
| Ar | Are there different types/stages of practical training?                             |             |                |               |             |          |          |                  |  |  |  |
|    | Internal (training laboratory) / external (clinical placements, industry, research) |             |                |               |             |          |          |                  |  |  |  |
| In | n which semester do you start with practical training?                              |             |                |               |             |          |          |                  |  |  |  |
|    |                                                                                     |             |                |               |             |          |          | 2nd semester     |  |  |  |
|    | 24.                                                                                 | 56.         | 45.            | 5.            | 3.          | 2.       | 5.       | (both schools)   |  |  |  |
| Но | w many pla                                                                          | acements fo | r practical tr | aining do you | have?       |          |          |                  |  |  |  |
|    | 5 to 8                                                                              |             |                |               |             |          |          |                  |  |  |  |
|    | (external)                                                                          | 4 to 5      | 7              | 4 to 7        | 3           | 9        | 2        | 7 (both schools) |  |  |  |
| Ho | low many weeks in total?                                                            |             |                |               |             |          |          |                  |  |  |  |
|    |                                                                                     | Min. 16     | 20-25          |               |             |          |          |                  |  |  |  |
|    | ~30 weeks                                                                           | weeks       | weeks          | 15 weeks      | 18 months   | 26 weeks | 25 weeks | 11-15 weeks      |  |  |  |

## 3. Contents of practical training

|   | Austria                                                                       | Belgium     | Germany    | Sweden         | Switzerland  | Estonia   | Ireland      | Norway |  |  |  |
|---|-------------------------------------------------------------------------------|-------------|------------|----------------|--------------|-----------|--------------|--------|--|--|--|
| D | Do you have mandatory subjects/areas for practical training?                  |             |            |                |              |           |              |        |  |  |  |
|   | yes                                                                           |             |            |                |              |           |              |        |  |  |  |
|   | (regulated                                                                    |             |            |                |              |           |              |        |  |  |  |
|   | by law)                                                                       | yes         | yes        | yes            | yes          | yes       | yes          | yes    |  |  |  |
| D | Do you prepare a portfolio/report/case study of your clinical placement work? |             |            |                |              |           |              |        |  |  |  |
|   |                                                                               |             | work out a | workbook and   |              |           |              |        |  |  |  |
|   |                                                                               |             | paper      | report/        |              |           |              |        |  |  |  |
|   | all:                                                                          |             | about a    | routine        | portfolio +  |           |              |        |  |  |  |
|   | placement                                                                     | report      | chosen     | placemtnes:    | conversation |           |              |        |  |  |  |
|   | report;                                                                       | and/or oral | topic      | oral report    | about it     |           | 1 case study |        |  |  |  |
|   | some: +                                                                       | presentatio | /describe  | speciality     | case study   |           | per rotation |        |  |  |  |
|   | reflexion,                                                                    | n;          | learning   | placements:    | during first |           | Log book     |        |  |  |  |
|   | daily diary                                                                   | notebook    | progress   | written report | placement    | portfolio |              | Report |  |  |  |

## 4. Evaluation

|    | Austria                                                            | Belgium       | Germany      | Sweden          | Switzerland     | Estonia       | Ireland | Norway |  |  |  |
|----|--------------------------------------------------------------------|---------------|--------------|-----------------|-----------------|---------------|---------|--------|--|--|--|
| ls | s there an evaluation of the student by their institution/college? |               |              |                 |                 |               |         |        |  |  |  |
|    | yes                                                                | yes           | yes          | yes             | yes             | yes           | Yes     | Yes    |  |  |  |
| ls | Is there an evaluation of the student by their placement mentors?  |               |              |                 |                 |               |         |        |  |  |  |
|    | yes                                                                | yes           | yes          | yes             | yes             | Yes           | No      | No     |  |  |  |
| ls | there an ev                                                        | aluation of t | he placeme   | nt by the stude | ent?            |               |         |        |  |  |  |
|    | yes                                                                | no            | yes          | yes             | yes             | yes           | Yes     | Yes/No |  |  |  |
| ls | there an ev                                                        | aluation of t | he placeme   | nt by the educ  | ational institu | ution/college | ?       |        |  |  |  |
|    | depending                                                          |               |              |                 |                 |               |         |        |  |  |  |
|    | on                                                                 |               |              |                 |                 | yes (college  |         |        |  |  |  |
|    | evaluation                                                         |               |              |                 |                 | usually       |         |        |  |  |  |
|    | by the                                                             | informal      | not by all   |                 |                 | gives         |         |        |  |  |  |
|    | student                                                            | evaluation    | institutions | yes             | yes             | feedback)     | Yes     | Yes    |  |  |  |

## 5. Organisation of practical training

| Austria                                                                                                      | Belgium                                                                                                              | Germany                                                                                                                                                                                 | Sweden                                                                                                                                                                                                                                     | Switzerland                                                                                                                                                                                                                                                                                                                                                            | Estonia                                                                                                                                                                                                                                                                                                                                                                                                            | Ireland                                                                                                                                                                                                                                                                                                                                                                                                                                                                                                   | Norway                                                                                                                                                                                                                                                                                                                                                                                                           |  |  |  |
|--------------------------------------------------------------------------------------------------------------|----------------------------------------------------------------------------------------------------------------------|-----------------------------------------------------------------------------------------------------------------------------------------------------------------------------------------|--------------------------------------------------------------------------------------------------------------------------------------------------------------------------------------------------------------------------------------------|------------------------------------------------------------------------------------------------------------------------------------------------------------------------------------------------------------------------------------------------------------------------------------------------------------------------------------------------------------------------|--------------------------------------------------------------------------------------------------------------------------------------------------------------------------------------------------------------------------------------------------------------------------------------------------------------------------------------------------------------------------------------------------------------------|-----------------------------------------------------------------------------------------------------------------------------------------------------------------------------------------------------------------------------------------------------------------------------------------------------------------------------------------------------------------------------------------------------------------------------------------------------------------------------------------------------------|------------------------------------------------------------------------------------------------------------------------------------------------------------------------------------------------------------------------------------------------------------------------------------------------------------------------------------------------------------------------------------------------------------------|--|--|--|
| Can you choose where to do your clinical placements? Who decides?                                            |                                                                                                                      |                                                                                                                                                                                         |                                                                                                                                                                                                                                            |                                                                                                                                                                                                                                                                                                                                                                        |                                                                                                                                                                                                                                                                                                                                                                                                                    |                                                                                                                                                                                                                                                                                                                                                                                                                                                                                                           |                                                                                                                                                                                                                                                                                                                                                                                                                  |  |  |  |
|                                                                                                              | Students can submit preference                                                                                       |                                                                                                                                                                                         |                                                                                                                                                                                                                                            |                                                                                                                                                                                                                                                                                                                                                                        |                                                                                                                                                                                                                                                                                                                                                                                                                    |                                                                                                                                                                                                                                                                                                                                                                                                                                                                                                           |                                                                                                                                                                                                                                                                                                                                                                                                                  |  |  |  |
| What is required for laboratories to get students for training? (areas, special education of BMS for student |                                                                                                                      |                                                                                                                                                                                         |                                                                                                                                                                                                                                            |                                                                                                                                                                                                                                                                                                                                                                        |                                                                                                                                                                                                                                                                                                                                                                                                                    |                                                                                                                                                                                                                                                                                                                                                                                                                                                                                                           |                                                                                                                                                                                                                                                                                                                                                                                                                  |  |  |  |
| entoring, ISC                                                                                                | O standard,                                                                                                          | .?)                                                                                                                                                                                     |                                                                                                                                                                                                                                            |                                                                                                                                                                                                                                                                                                                                                                        |                                                                                                                                                                                                                                                                                                                                                                                                                    |                                                                                                                                                                                                                                                                                                                                                                                                                                                                                                           |                                                                                                                                                                                                                                                                                                                                                                                                                  |  |  |  |
|                                                                                                              | Presence of                                                                                                          |                                                                                                                                                                                         |                                                                                                                                                                                                                                            | standards                                                                                                                                                                                                                                                                                                                                                              |                                                                                                                                                                                                                                                                                                                                                                                                                    |                                                                                                                                                                                                                                                                                                                                                                                                                                                                                                           |                                                                                                                                                                                                                                                                                                                                                                                                                  |  |  |  |
| placement                                                                                                    | sufficient                                                                                                           |                                                                                                                                                                                         |                                                                                                                                                                                                                                            | defined for                                                                                                                                                                                                                                                                                                                                                            |                                                                                                                                                                                                                                                                                                                                                                                                                    | Accreditiation                                                                                                                                                                                                                                                                                                                                                                                                                                                                                            |                                                                                                                                                                                                                                                                                                                                                                                                                  |  |  |  |
| guidelines,                                                                                                  | and                                                                                                                  | ISO                                                                                                                                                                                     |                                                                                                                                                                                                                                            | every                                                                                                                                                                                                                                                                                                                                                                  | no fixed                                                                                                                                                                                                                                                                                                                                                                                                           | , mentors,                                                                                                                                                                                                                                                                                                                                                                                                                                                                                                | no fixed                                                                                                                                                                                                                                                                                                                                                                                                         |  |  |  |
| 'state of the                                                                                                | available                                                                                                            | standard,                                                                                                                                                                               | accreditation,                                                                                                                                                                                                                             | specialist                                                                                                                                                                                                                                                                                                                                                             | requirement                                                                                                                                                                                                                                                                                                                                                                                                        | multi-                                                                                                                                                                                                                                                                                                                                                                                                                                                                                                    | requirement                                                                                                                                                                                                                                                                                                                                                                                                      |  |  |  |
| art'                                                                                                         | supervision                                                                                                          | mentors                                                                                                                                                                                 | mentorship                                                                                                                                                                                                                                 | area                                                                                                                                                                                                                                                                                                                                                                   | S                                                                                                                                                                                                                                                                                                                                                                                                                  | disciplinary                                                                                                                                                                                                                                                                                                                                                                                                                                                                                              | S                                                                                                                                                                                                                                                                                                                                                                                                                |  |  |  |
| Is it possible to go abroad for placements? To which countries? How are they chosen?                         |                                                                                                                      |                                                                                                                                                                                         |                                                                                                                                                                                                                                            |                                                                                                                                                                                                                                                                                                                                                                        |                                                                                                                                                                                                                                                                                                                                                                                                                    |                                                                                                                                                                                                                                                                                                                                                                                                                                                                                                           |                                                                                                                                                                                                                                                                                                                                                                                                                  |  |  |  |
|                                                                                                              |                                                                                                                      |                                                                                                                                                                                         |                                                                                                                                                                                                                                            |                                                                                                                                                                                                                                                                                                                                                                        |                                                                                                                                                                                                                                                                                                                                                                                                                    |                                                                                                                                                                                                                                                                                                                                                                                                                                                                                                           |                                                                                                                                                                                                                                                                                                                                                                                                                  |  |  |  |
|                                                                                                              |                                                                                                                      |                                                                                                                                                                                         | Yes (EU, USA,                                                                                                                                                                                                                              |                                                                                                                                                                                                                                                                                                                                                                        |                                                                                                                                                                                                                                                                                                                                                                                                                    |                                                                                                                                                                                                                                                                                                                                                                                                                                                                                                           |                                                                                                                                                                                                                                                                                                                                                                                                                  |  |  |  |
| Yes                                                                                                          | Yes                                                                                                                  | No/Yes (EU)                                                                                                                                                                             | SE Asia)                                                                                                                                                                                                                                   | No                                                                                                                                                                                                                                                                                                                                                                     | Yes                                                                                                                                                                                                                                                                                                                                                                                                                | Yes                                                                                                                                                                                                                                                                                                                                                                                                                                                                                                       | Yes                                                                                                                                                                                                                                                                                                                                                                                                              |  |  |  |
|                                                                                                              | n you choos<br>hat is requir<br>entoring, ISC<br>placement<br>guidelines,<br>'state of the<br>art'<br>it possible to | n you choose where to d<br>hat is required for labora<br>entoring, ISO standard,<br>Presence of<br>sufficient<br>and<br>'state of the<br>art' supervision<br>it possible to go abroad f | n you choose where to do your clinic<br>hat is required for laboratories to get<br>entoring, ISO standard,?)<br>Presence of<br>sufficient<br>and ISO<br>'state of the<br>art' supervision mentors<br>it possible to go abroad for placemen | n you choose where to do your clinical placements?<br>Students can su<br>hat is required for laboratories to get students for tra-<br>entoring, ISO standard,?)<br>Presence of<br>placement<br>guidelines,<br>'state of the<br>art' available<br>standard,<br>supervision mentors accreditation,<br>mentorship<br>it possible to go abroad for placements? To which co | n you choose where to do your clinical placements? Who decides?<br>Students can submit preferent<br>hat is required for laboratories to get students for training? (areas,<br>entoring, ISO standard,?)<br>Presence of<br>placement<br>guidelines,<br>'state of the<br>art' available<br>standard,<br>mentors mentorship area<br>it possible to go abroad for placements? To which countries? How<br>Yes (EU, USA, | n you choose where to do your clinical placements? Who decides?<br>Students can submit preference<br>hat is required for laboratories to get students for training? (areas, special educe<br>entoring, ISO standard,?)<br>Presence of<br>placement<br>guidelines,<br>and<br>istandard,<br>and<br>istandard,<br>standard,<br>and<br>iston<br>istandard,<br>art'<br>istate of the<br>art'<br>supervision<br>it possible to go abroad for placements? To which countries? How are they chos<br>Yes (EU, USA, | n you choose where to do your clinical placements? Who decides?<br>Students can submit preference<br>hat is required for laboratories to get students for training? (areas, special education of BMS fentoring, ISO standard,?)<br>Presence of<br>placement<br>guidelines,<br>and<br>istandard,<br>art'<br>supervision<br>placements? To which countries? How are they chosen?<br>Yes (EU, USA,<br>Yes (EU, USA, |  |  |  |